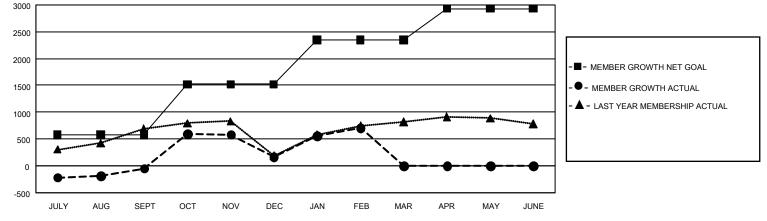

## GMT MONTHLY MEMBERSHIP PROGRESS REPORT

GMT Constitutional Area 8, Group B

REPORT DOES NOT INCLUDE CLUBS IN UNDISTRICTED AREAS.

| Clubs                 |               |           |               | Members               |                        |                         |                                                    |  |  |
|-----------------------|---------------|-----------|---------------|-----------------------|------------------------|-------------------------|----------------------------------------------------|--|--|
| RESULTS FOR 2019-2020 |               |           |               | RESULTS FOR 2019-2020 |                        |                         |                                                    |  |  |
| QUARTER               | NEW CLUB GOAL | NEW CLUBS | DROPPED CLUBS | QUARTER MEM           | BER GROWTH NET<br>GOAL | MEMBER GROWTH<br>ACTUAL | DROPPED<br>MEMBERS ACTUAL<br>(including transfers) |  |  |
| JULY/AUG/SEPT         | 54            | 1         | 4             | JULY/AUG/SEPT         | 1,725                  | 440                     | 466                                                |  |  |
| OCT/NOV/DEC           | 69            | 16        | 16            | OCT/NOV/DEC           | 2,835                  | 1,041                   | 781                                                |  |  |
| JAN/FEB/MAR           | 48            | 13        | 1             | JAN/FEB/MAR           | 2,475                  | 746                     | 148                                                |  |  |
| APR/MAY/JUNE          | 27            | 0         | 0             | APR/MAY/JUNE          | 1,755                  | 0                       | 0                                                  |  |  |