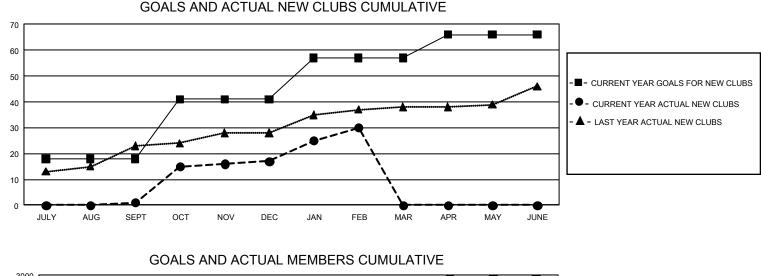

## GMT MONTHLY MEMBERSHIP PROGRESS REPORT

GMT Constitutional Area 8, Group B

REPORT DOES NOT INCLUDE CLUBS IN UNDISTRICTED AREAS.

| Clubs                 |               |           |               | Members               |                        |                         |                                                    |  |  |
|-----------------------|---------------|-----------|---------------|-----------------------|------------------------|-------------------------|----------------------------------------------------|--|--|
| RESULTS FOR 2019-2020 |               |           |               | RESULTS FOR 2019-2020 |                        |                         |                                                    |  |  |
| QUARTER               | NEW CLUB GOAL | NEW CLUBS | DROPPED CLUBS | QUARTER MEM           | BER GROWTH NET<br>GOAL | MEMBER GROWTH<br>ACTUAL | DROPPED<br>MEMBERS ACTUAL<br>(including transfers) |  |  |
| JULY/AUG/SEPT         | 54            | 1         | 4             | JULY/AUG/SEPT         | 1,725                  | 440                     | 466                                                |  |  |
| OCT/NOV/DEC           | 69            | 16        | 16            | OCT/NOV/DEC           | 2,835                  | 1,041                   | 781                                                |  |  |
| JAN/FEB/MAR           | 48            | 13        | 1             | JAN/FEB/MAR           | 2,475                  | 746                     | 148                                                |  |  |
| APR/MAY/JUNE          | 27            | 0         | 0             | APR/MAY/JUNE          | 1,755                  | 0                       | 0                                                  |  |  |